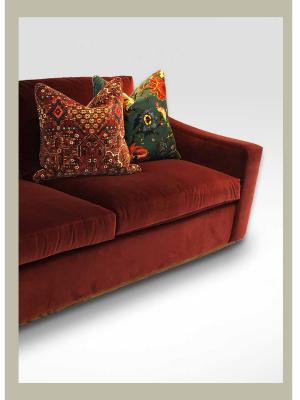

## The Kite

The Kite is a deep luxurious sofa featuring ergonomically curved arms, feather and down back cushions and quilt seats, creating perfect comfort.

- Handmade in devon
- Available in custom finishing (See bespoke page)
- This range is available in 2 seats, 3 seat and arm chair sizes.