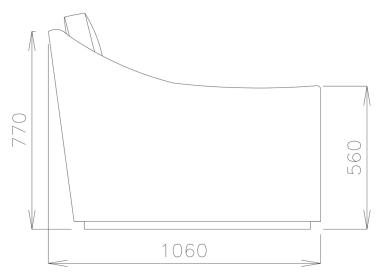

**Dimensions** 

Seat Height: 430 mm

Seat Depth to back cushion: 730mm

Arm Height: 560mm

Due to the handmade nature of this product the dimensions can vary up to +/- 15mm.

Woodbrooke Ltd

## The Kite

| Size      | Dimensions                             | Fabric required |
|-----------|----------------------------------------|-----------------|
| Arm chair | 870 mm (W) x 1060 mm (D) x 770 mm (H)  | 9m              |
| 2 seat    | 2000 mm (W) x 1060 mm (D) x 770 mm (H) | 16m             |
| 3 seat    | 2350 mm (W) x 1060 mm (D) x 770 mm (H) | 20m             |