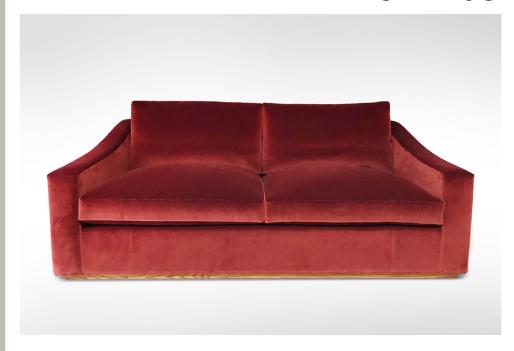

## The Kite

The Kite is a deep luxurious sofa featuring ergonomically curved arms, feather and down back cushions and quilt seats, creating perfect comfort.

- Handmade in devon
- Available in custom finishing (See bespoke page)
- This range is available in 2 seats, 3 seat and arm chair sizes.

**Dimensions** 

Seat Height: 430 mm

Seat Depth to back cushion: 730mm

Arm Height: 560mm

Due to the handmade nature of this product the dimensions can vary up to +/- 15mm.

Woodbrooke Ltd