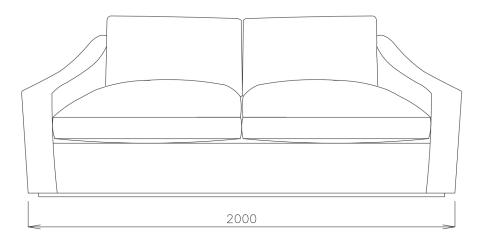

## The Kite

| Size      | Dimensions                             | Fabric required |
|-----------|----------------------------------------|-----------------|
| Arm chair | 870 mm (W) x 1060 mm (D) x 770 mm (H)  | 9m              |
| 2 seat    | 2000 mm (W) x 1060 mm (D) x 770 mm (H) | 16m             |
| 3 seat    | 2350 mm (W) x 1060 mm (D) x 770 mm (H) | 20m             |